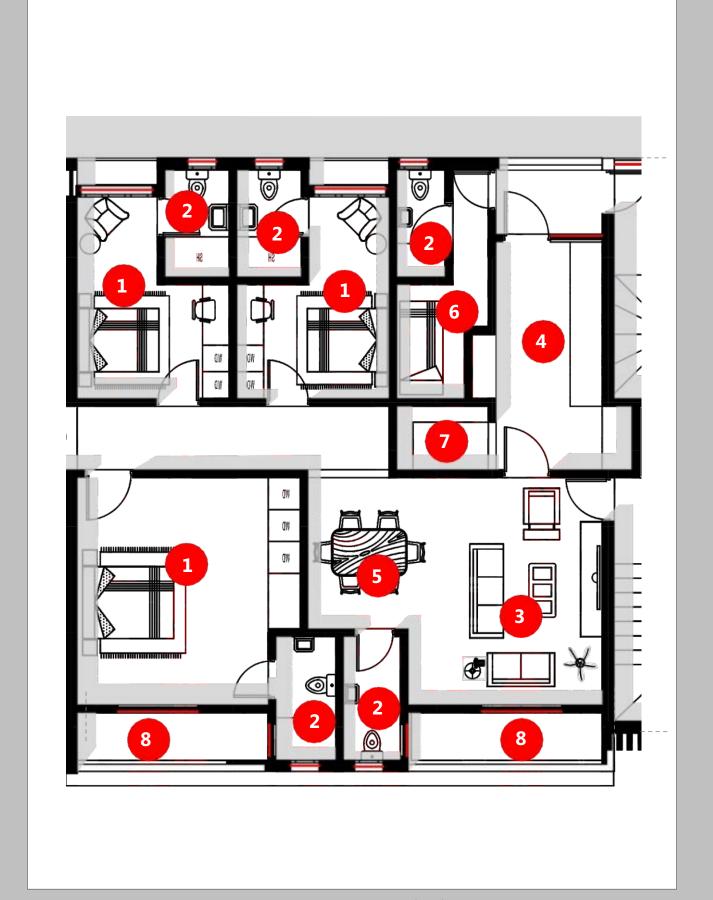

5. Balcony

Floor Area: 45 SQM

- 1. Bedroom
- 2. Bathroom/Toilet
- 3. Living Room
- 4. Dinning/Open Kitchen
- 5. Balcony
- 6. Pantry

- 1. Bedroom
- 2. Bathroom/Toilet
- 3. Living Room
- 4. Kitchen

- 5. Dinning
- 6. BQ
- 7. Pantry
- 8. Balcony

Floor Area: 110 SQM