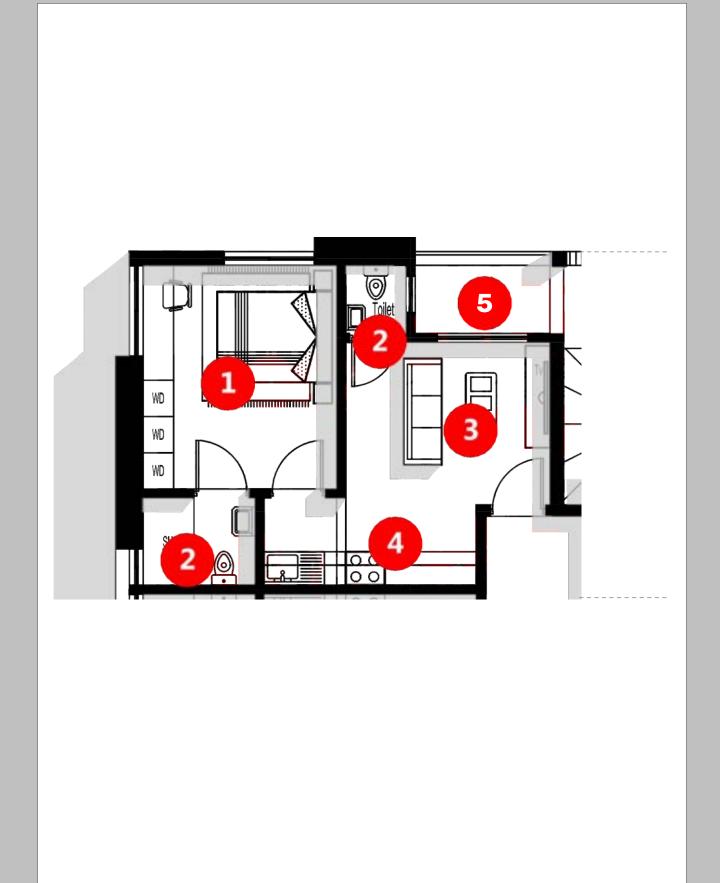

## **Ground Floor Plan (PARKING)**

- 1. Parking Lot | 16 cars
- 2. Emergency Staircase
- 3. Elevator
- 4. Staircase

Floor Area: 422 SQM

- 1. Bedroom
- 2. Bathroom/Toilet
- 3. Living Room
- 4. Kitchennette

5. Balcony

Floor Area: 45 SQM

- 1. Bedroom
- 2. Bathroom/Toilet
- 3. Living Room
- 4. Dinning/Open Kitchen
- 5. Balcony
- 6. Pantry

- 1. Bedroom
- 2. Bathroom/Toilet
- 3. Living Room
- 4. Kitchen

- 5. Dinning
- 6. BQ
- 7. Pantry
- 8. Balcony