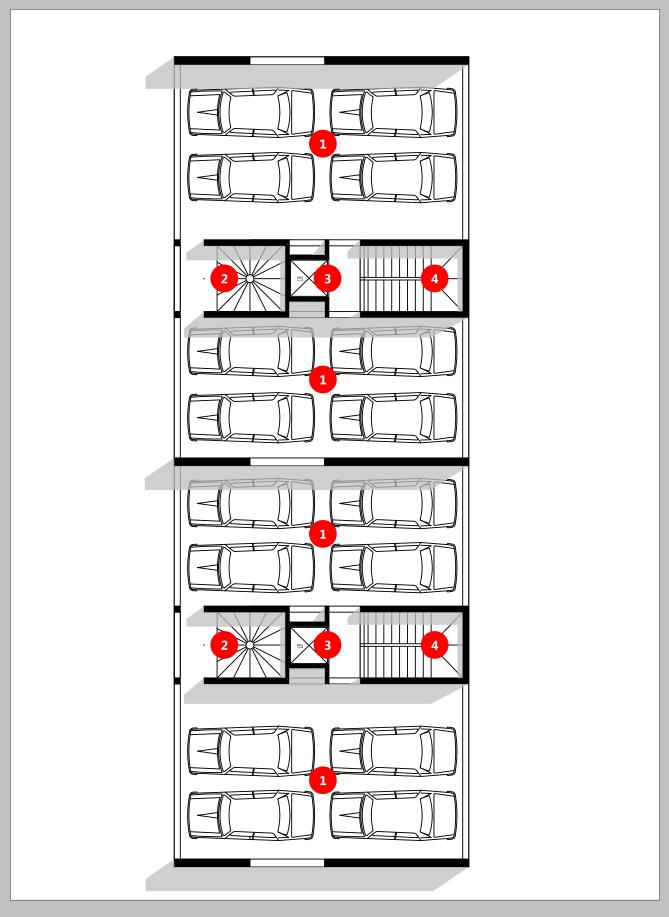

## **Ground Floor Plan (PARKING)**

- 1. Parking Lot | 16 cars
- 2. Emergency Staircase
- 3. Elevator
- 4. Staircase

Floor Area: 422 SQM

- 1. Bedroom
- 2. Bathroom/Toilet
- 3. Living Room
- 4. Kitchennette