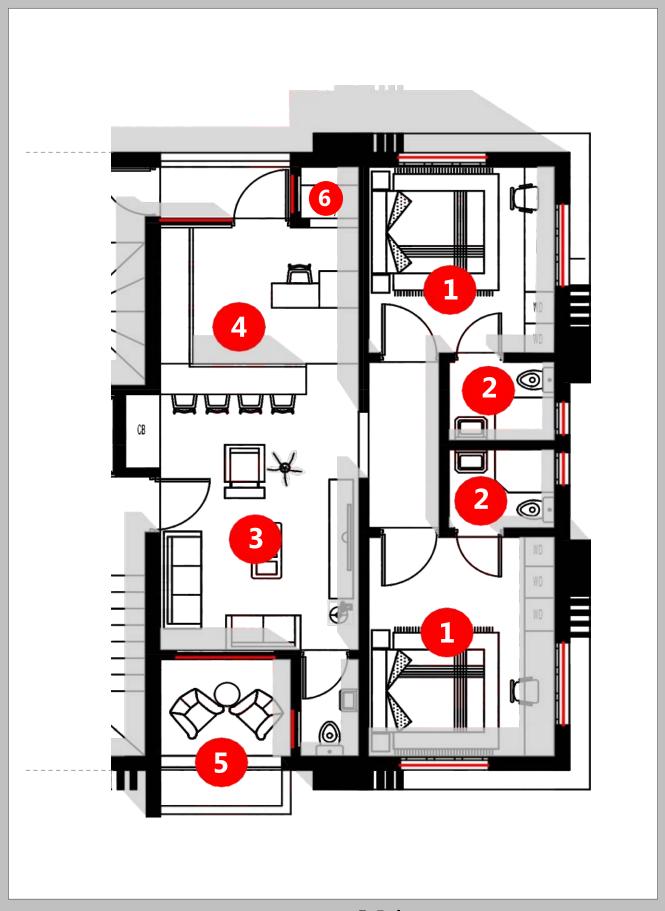

5. Balcony

Floor Area: 45 SQM

- 1. Bedroom
- 2. Bathroom/Toilet
- 3. Living Room
- 4. Dinning/Open Kitchen
- 5. Balcony
- 6. Pantry

- 1. Bedroom
- 2. Bathroom/Toilet
- 3. Living Room
- 4. Kitchen

- 5. Dinning
- 6. BQ
- 7. Pantry
- 8. Balcony

Floor Area: 110 SQM